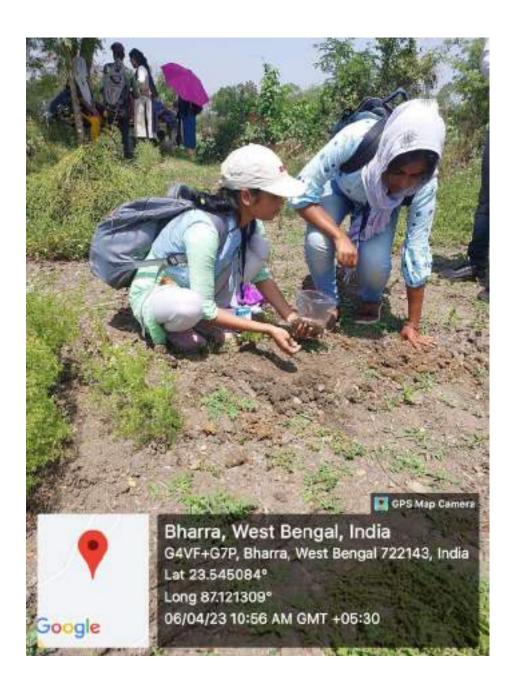

There were 26 students in the 4<sup>th</sup> semester. Some of their project samples has been provide below:

LOCAL EXCURSION TO **BISNUPUR** SERICULTURE FARM (APRIL 2023)

#### PERMISSION LETTER FROM PRINCIPAL SIR

ASANSOL-719303 - WEST BENGAL - INDIA - PH (0341-2274529, 2275414

Date .....

The Principal B. B. College

Subject Intimation about conduction of an educational tour on 6th April, 2023 at Bishnupur Sericulture Complex

I would like to inform and seek your permission to conduct a mandatory educational tour for the B.Sc. 6th semester Honours students at Bishmupur Ser collars Complex. West Bongal on 6th April, 2023.

Dr. Rajrupa Ghosh (HOD), Dr. Sangita Lahiry, Dr. Atrayce Dey, Ms. Saswati Chakraborty, Dr. Cargon Jonat and Mr. Kanshi's Kr. Mondat will be the allowed tensions of this tour. We would like to take your permission to conduct this tour for the proposed curriculum.