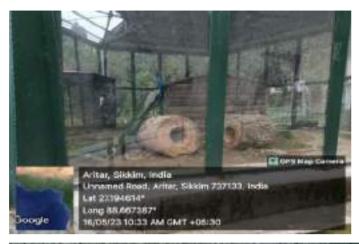

## HIMALAYAN ZOOLOGICAL PARK

Himalayan Zoological Park is **located in Bulbuley**, **about 3 km from Gangtok**. The spacious and picturesque zoo is spread over a very large hilly terrain. Animals inhabiting the zoo include Himalayan Blue Sheep, Red Pandas, Common Leopard, Leopard Cat, , Himalayan Palm Civets, Large Indian Civets, Gorals, Barking Deer, Yaks etc.