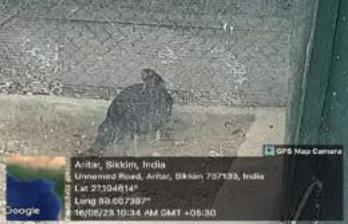

## HIMALAYAN ZOOLOGICAL PARK

Himalayan Zoological Park is **located in Bulbuley**, **about 3 km from Gangtok**. The spacious and picturesque zoo is spread over a very large hilly terrain. Animals inhabiting the zoo include Himalayan Blue Sheep, Red Pandas, Common Leopard, Leopard Cat, , Himalayan Palm Civets, Large Indian Civets, Gorals, Barking Deer, Yaks etc.