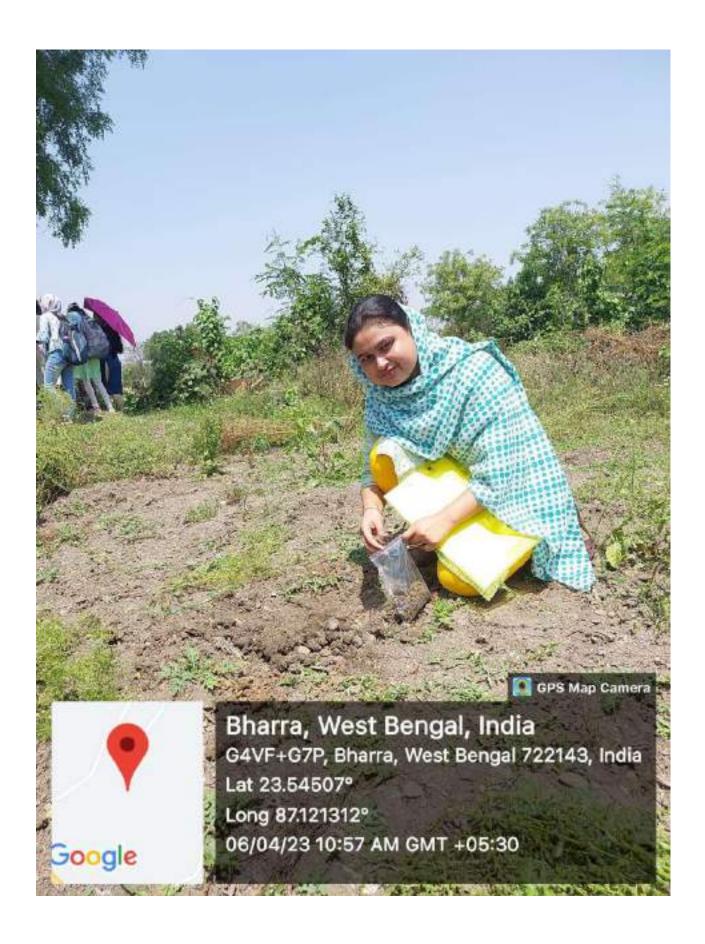

There were 26 students in the 4<sup>th</sup> semester. Some of their project samples has been provide below:

LOCAL EXCURSION TO **BISNUPUR** SERICULTURE FARM (APRIL 2023)

#### PERMISSION LETTER FROM PRINCIPAL SIR

ASANSOL-719303 - WEST BENGAL - INDIA - PH (0341-2274529, 2275414

Date .....

The Principal B. B. College

Subject Intimation about conduction of an educational tour on 6th April, 2023 at Bishnupur Sericulture Complex

I would like to inform and seek your permission to conduct a mandatory educational tour for the B.Sc. 6th semester Honours students at Bishmupur Ser collars Complex. West Bongal on 6th April, 2023.

Dr. Rajrupa Ghosh (HOD), Dr. Sangita Lahiry, Dr. Atrayce Dey, Ms. Saswati Chakraborty, Dr. Cargon Jonat and Mr. Kanshi's Kr. Mondat will be the allowed tensions of this tour. We would like to take your permission to conduct this tour for the proposed curriculum.