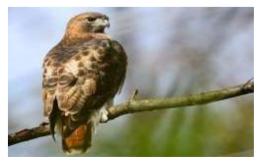

## Red-tailed hawk

The **red-tailed hawk** (*Buteo jamaicensis*) is a bird of prey that breeds throughout most of North America, from the interior of Alaska and northern Canada to as far south as Panama and the West Indies. It is one of the most common members within the genus of *Buteo* in North America or worldwide.