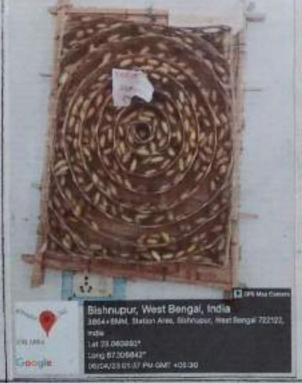

# VISITING CENTRES

Own visting, continues include two places.

- 1 Bishnupun Seniculture Complex.
- 2. Reeling Training own Sourising, Centur.

At Bishnupun Sericulture Complex are withoused the huge multerry gardens, different appliances used in Sericulture along with gaining knowledge on the culture process, shared with us by an kind officer. We also saw different types of silkmost coccons there.

He still known areand a printective covering around itself. This printective layer is called a coroon. It is made up of a thin your like structure called silk. From one cocoon a cotton ball size silk can be obtained.