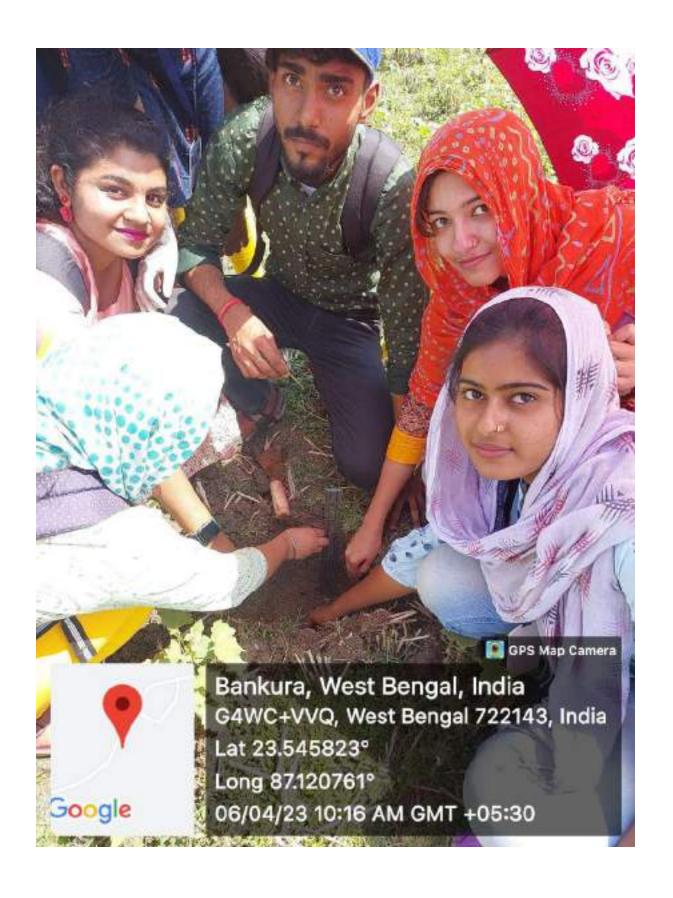

There were 26 students in the 4<sup>th</sup> semester. Some of their project samples has been provide below:

LOCAL EXCURSION TO **BISNUPUR** SERICULTURE FARM (APRIL 2023)

#### PERMISSION LETTER FROM PRINCIPAL SIR

ASANSOL-719303 - WEST BENGAL - INDIA - PH (0341-2274529, 2275414

Date .....

The Principal B. B. College

Subject Intimation about conduction of an educational tour on 6th April, 2023 at Bishnupur Sericulture Complex

I would like to inform and seek your permission to conduct a mandatory educational tour for the B.Sc. 6th semester Honours students at Bishmupur Ser collars Complex. West Bongal on 6th April, 2023.

Dr. Rajrupa Ghosh (HOD), Dr. Sangita Lahiry, Dr. Atrayce Dey, Ms. Saswati Chakraborty, Dr. Cargon Jonat and Mr. Kanshi's Kr. Mondat will be the allowed tensions of this tour. We would like to take your permission to conduct this tour for the proposed curriculum.