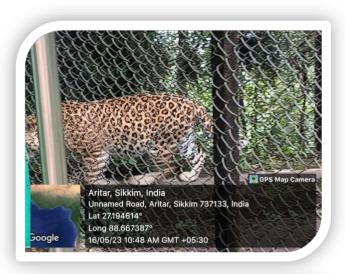

## HIMALAYAN ZOOLOGICAL PARK

Himalayan Zoological Park is **located in Bulbuley**, **about 3 km from Gangtok**. The spacious and picturesque zoo is spread over a very large hilly terrain. Animals inhabiting the zoo include Himalayan Blue Sheep, Red Pandas, Common Leopard, Leopard Cat, , Himalayan Palm Civets, Large Indian Civets, Gorals, Barking Deer, Yaks etc.

## Himalayan common lepard

The Indian leopard (*Panthera pardus fusca*) is a leopard subspecies widely distributed on the Indian subcontinent. The species *Panthera pardus* is listed as Vulnerable on the IUCN Red List because populations have declined following habitat loss and fragmentation, poaching for the illegal trade of

skins and body parts, and persecution due to conflict situations.[1] The Indian leopard is one of the big cats occurring on the Indian subcontinent, along with the Asiatic lion, Bengal tiger, snow leopard and clouded leopard.[2][3][4] In 2014, a national census of leopards around tiger habitats was carried out in India except the northeast. 7,910 individuals were estimated in surveyed areas and a national total of 12,000–14,000 speculated.