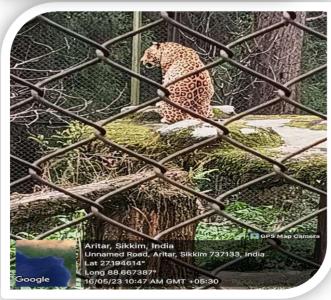

## HIMALAYAN ZOOLOGICAL PARK

Himalayan Zoological Park is **located in Bulbuley**, **about 3 km from Gangtok**. The spacious and picturesque zoo is spread over a very large hilly terrain. Animals inhabiting the zoo include Himalayan Blue Sheep, Red Pandas, Common Leopard, Leopard Cat, , Himalayan Palm Civets, Large Indian Civets, Gorals, Barking Deer, Yaks etc.

## Himalayan common lepard

The Indian leopard (*Panthera pardus fusca*) is a leopard subspecies widely distributed on the Indian subcontinent. The species *Panthera pardus* is listed as Vulnerable on the IUCN Red List because populations have declined following habitat loss and fragmentation, poaching for the illegal trade of

skins and body parts, and persecution due to conflict situations.[1] The Indian leopard is one of the big cats occurring on the Indian subcontinent, along with the Asiatic lion, Bengal tiger, snow leopard and clouded leopard.[2][3][4] In 2014, a national census of leopards around tiger habitats was carried out in India except the northeast. 7,910 individuals were estimated in surveyed areas and a national total of 12,000–14,000 speculated.