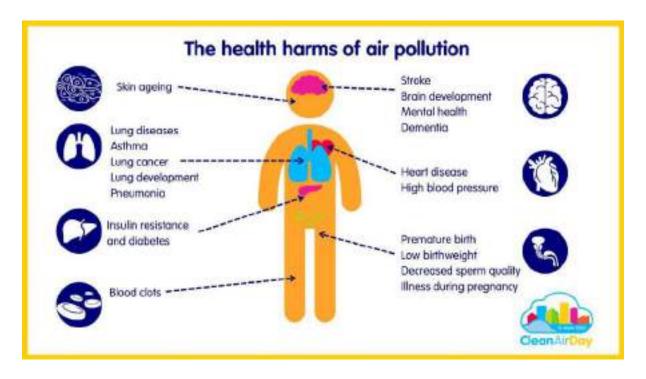

#### The impacts of air pollution in India are far-reaching:

- Health Effects: Air pollution is a leading cause of respiratory diseases, cardiovascular diseases, lung cancer, and other health problems. It affects people of all ages but disproportionately harms children, the elderly, and those with pre-existing health conditions.
- **Environmental Degradation:** Air pollution contributes to environmental degradation by causing acid rain, damaging ecosystems, and harming biodiversity.
- **Economic Costs:** The economic costs of air pollution in terms of healthcare expenditures, lost productivity, and damage to infrastructure are substantial.