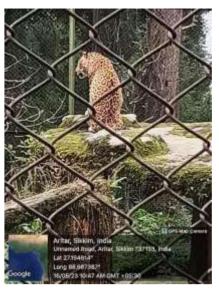

## HIMALAYAN ZOOLOGICAL PARK

Himalayan Zoological Park is **located in Bulbuley**, **about 3 km from Gangtok**. The spacious and picturesque zoo is spread over a very large hilly terrain. Animals inhabiting the zoo include Himalayan Blue Sheep, Red Pandas, Common Leopard, Leopard Cat, , Himalayan Palm Civets, Large Indian Civets, Gorals, Barking Deer, Yaks etc.

## Himalayan common lepard

The Indian leopard (*Panthera pardus fusca*) is a leopard subspecies widely distributed on the Indian subcontinent. The species *Panthera pardus* is listed as Vulnerable on the IUCN Red List because populations have declined following habitat loss and fragmentation, poaching for the illegal trade of

skins and body parts, and persecution due to conflict situations.[1] The Indian leopard is one of the big cats occurring on the Indian subcontinent, along with the Asiatic lion, Bengal tiger, snow leopard and clouded leopard.[2][3][4] In 2014, a national census of leopards around tiger habitats was carried out in India except the northeast. 7,910 individuals were estimated in surveyed areas and a national total of 12,000–14,000 speculated.