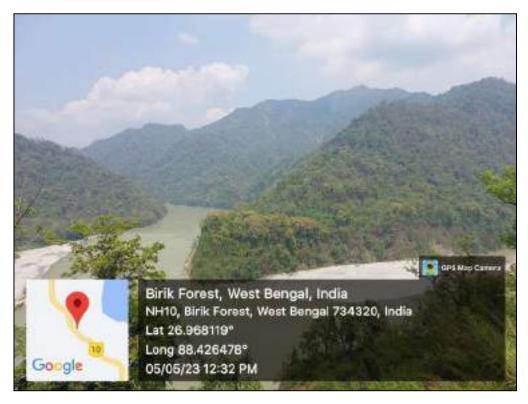

# ONWARD JOURNEY

The place of our zoological farm wish was Bishnapur Scriculture Complex. The journey started from Banawillal Bhalotia College at around 8:30 am. We went there by bus. Our breakfast was provided to us by the proofersoon on the bus at about 9:30-10 am. We weached Bishnapur around 11 am. Even though we were full of excitement and jey, we maintained our behaviour and manner.

Forom the Serviculture Complex are event on to visit the Reeling, Training cum Servicing Centre situated nearby. There we saw how silk is summered direct the cocoon and weren into threads.

After risiting, both of those places are took our lunch and started our retwen journey at 4 pm. We vreached Asansol around 6:30 pm.

# BISHNUPUR

Bishwipur is a town and a municipality of Bankwia district in the stole of West Bengal, India. It is famous four its terracotta temples built by Italia vuleur, historic Radha Krishna temples built during 1600-1800CE and the Baluchari Garces.

Bishnupur is located at 23°05'N 87°19'E. It has an average elevation of 59 metures (194 feet). This area has feetile, low-lying alluvial plains, making it suitable for the growth and production of twees like Avijun and Mulberry. These plants act as host to silk worms and are a very impostant paul of Sericulture. This explains the number of sericulture forms in and around Bishnupur.