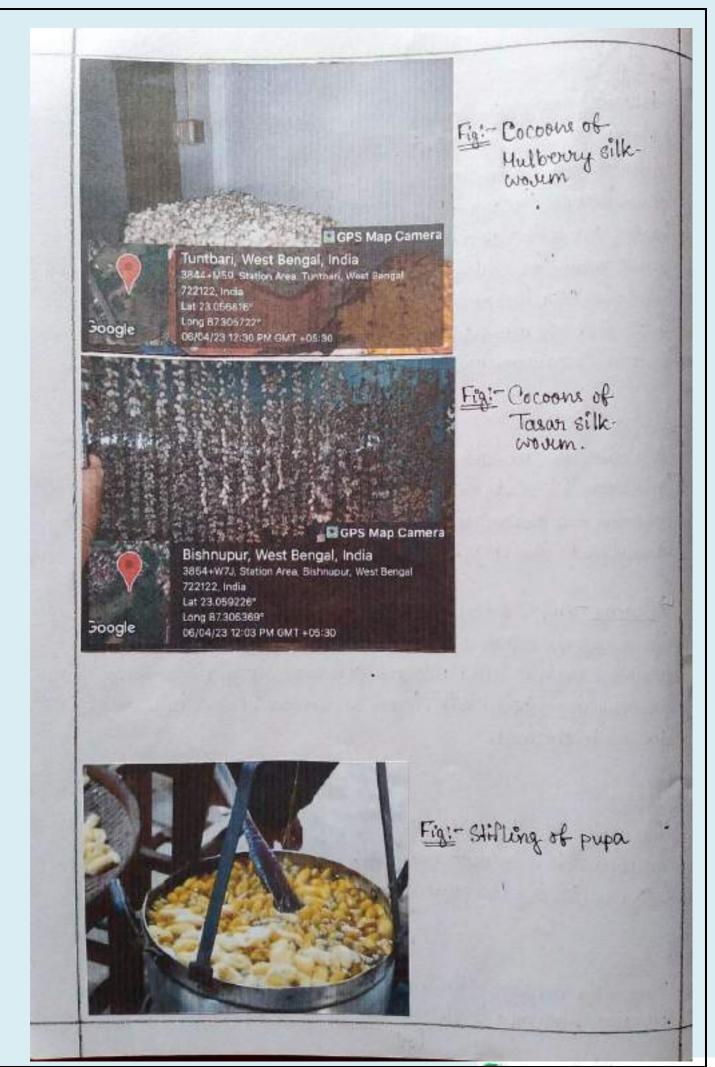

# VISITING CENTRES

Own visting, continues include two places.

- 1 Bishnupun Seniculture Complex.
- 2. Reeling Training own Sourising, Centur.

At Bishnupun Sericulture Complex are withoused the huge multerry gardens, different appliances used in Sericulture along with gaining knowledge on the culture process, shared with us by an kind officer. We also saw different types of silkmost coccons there.

2. Stiflings of Pupa:

The process of killing, the pupa is called stifling. The cocons are subtocated by using steam. They are collected over parous tways.

Then they are placed over cauldren containing boiling, water. The steam will percolate to the power of the tway, and kill the pupa inside the cocoon. Then the cocoons are storied in day, places.