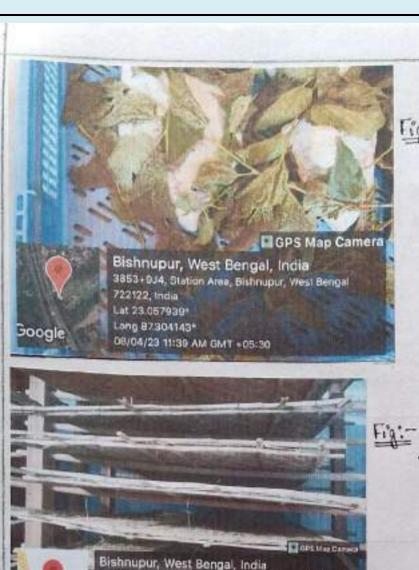

Following are the four stages in the like cycle of a silk moth,

Tig: Newly hotched larvae of silk mound

Fig: Bamboo ukasing

Figi-Chandraki- a type of mountage where silk-woven spin their cocoon

Following emergence from the cocoon, the female moth incleases chemicals called phenomenes which attendes making partners. After making the female moth lays eggs, which marks the beginning of the literycle. The eggs of silkmoths are very small and can be lanely seen with maked eyes. At once 350-400 eggs are laid by a female moth. The clustered eggs always rumain covered with gelatinous secretion of the female moth. The colour of eggs depends on moth space along with its type i.e., whether it is diapawing on non-diapawing, egg.

# O Steps of Sericulture:

1. Rearing of Larva:

Utmost cleanliness and hygiene should be maintained cubile handling the lawrae as they are extremely vulnerable to intection. The incubation tray condaining just hatched out lasurae is taken and covered with perforated paper. Tender and finely out pieces of mulberry leaves are placed over the paper. The young lawar weiggle out through the pover on the paper and tegin feeding, on the leaves. Reaving is done in a special soom our caloin and the temperature is maintained at 25°C. The mulberry leaves priorided to fivest and second instan larva should be young, and well chopped. Later larva can eat chopped hand leaves also. Humidity in the rearing moon should be 60-70%. The larvar are trumpfered to large where meshes covered with paper. Along with their increase in size the number of lawrae for each luray is wedneed to powerent overcrowding. They feed municipally and in 4-5 days their sixe double. The feeding phase (larval phase) last for about 40 days during achien it passes through 4 periods of slip attening, with 4 moulting, stage. During, each moulting the old ekin of lawa is shed and a new one firms from beneath.