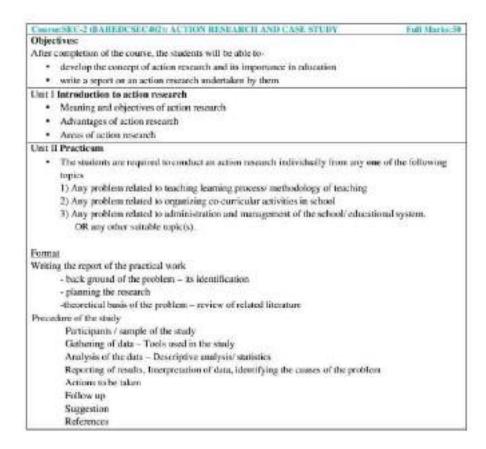

#### IV TH SEM, 2022-23

The 4<sup>th</sup> semester includes another SEC paper ;Action research and case study whose subject code is BAHEDCSE402 is a practicum based paper. It has 4 credits. The number pattern is divided into 30+20. 30 marks is allotted for project on action research & 20 marks is allotted to the viva. In this project the students are instructed to conduct their research on any of the present academic related issues. The students had submitted successfully their project within time and the related viva was held on 22/06.2023.