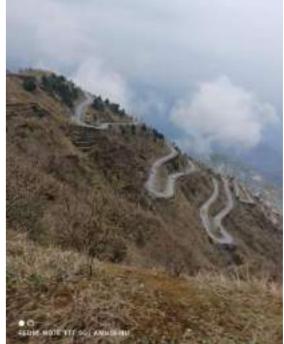

## ZIGZAG ROAD OF EAST SIKKIM

This spiral road is located near Zuluk (or Dzuluk), a small village located in the historic Old Silk Route from Tibet to India, on the rugged terrain of the lower Himalayas in East Sikkim. This extreme winding paved road climbs up to the Thambi view point, at 3.413m (11,200 ft) above the sea level. This is the vantage point from where you can get an unhindered view of the Three Level Zigzag roads on the adjoining hills. A trip to the area requires special permits. This few kilometers drive takes the tourists through a winding road which provides excellent sunrise views. The three level winding road, on the adjoining hills with unique geometrical curves, make thrilling experiences for visitors.