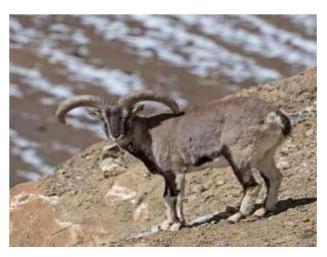

## HIMALAYAN ZOOLOGICAL PARK

Himalayan Zoological Park is **located in Bulbuley**, **about 3 km from Gangtok**. The spacious and picturesque zoo is spread over a very large hilly terrain. Animals inhabiting the zoo include Himalayan Blue Sheep, Red Pandas, Common Leopard, Leopard Cat, , Himalayan Palm Civets, Large Indian Civets, Gorals, Barking Deer, Yaks etc.

## Himalayan Blue Sheep

The **bharal** (*Pseudois nayaur*), also called the **blue sheep**, is a caprine native to the high Himalayas. It is the only member of the genus *Pseudois*.[3] It occurs in India, Bhutan, China (in Gansu, Ningxia, Sichuan, Tibet, and Inner Mongolia), Myanmar, Nepal, and Pakistan.[1] The Helan Mountains of Ningxia have the highest concentration of bharal in the world, with 15 bharals per km<sub>2</sub> and 30,000 in total.