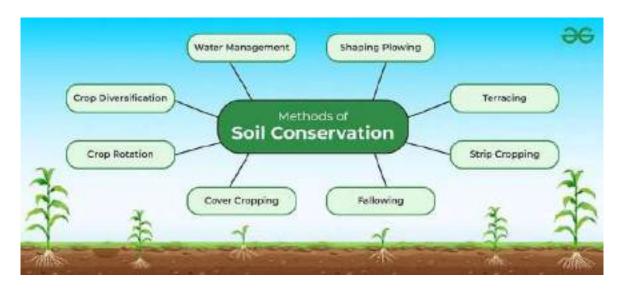

il conservation awareness and education:** Promoting awareness among farmers about the importance of soil conservation practices and providing training on sustainable agriculture techniques can encourage the adoption of soil conservation measures.

Government schemes and programs: The Government of West Bengal implements various schemes and programs aimed at promoting soil conservation and sustainable agriculture practices. These may include subsidies for adopting conservation practices, technical assistance, and infrastructure development for water management.

By implementing these strategies and adopting sustainable agricultural practices, West Bengal aims to conserve its soil resources, improve agricultural productivity, and ensure the long-term sustainability of its farming systems.





Name: PRAMILA MUDIKORA

**Subject:** *Environmental Studies* 

Subject Code: AECC

**Project Topic:** *The impact of the ongoing climate* 

change on earth

This is to certify that **PRAMILA MUDIKORA**, a student of **Banwarilal Bhalotia College**, **Asansol** has successfully completed the college project titled:

The impact of the ongoing climate change on earth

under the guidance of Mr. Sayantan Dutta, Dept. of Environmental Science, BB College, Asansol, WB.

The college project was undertaken as a part of the **BA program curriculum** and was completed with diligence and dedication. The project involved [Briefly describe the main objectives and scope of the project].

Throughout the duration of the project, **PRAMILA MUDIKORA** demonstrated a profound understanding of the subject