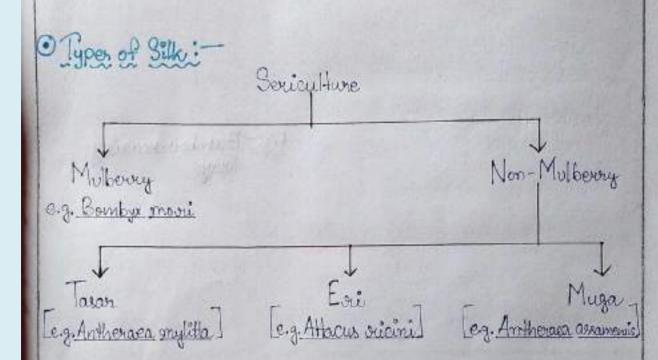

# SERICULTURE

Definition:

A powers in colich the silk women is one and and unoverlined silk thousand are extended from the women for commercial propose is known as 'Seniculture'.

Life cycle of Silkmoth:

Silkmoth being a holometabolous insect, undergoes complete metamosphosis with four stages in its life cycle, i.e., egg, larva, pupa
and adult. Sexual dimosphism is present in adult, pupal and
larval stages of life cycle. The dination of each stage varies
according to inherited characters of the race and also with the
available enviousemental conditions, quality of the food provided
etc.