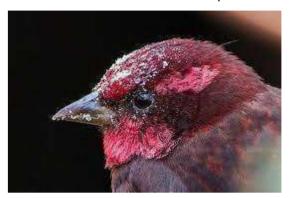

## HIMALAYAN ZOOLOGICAL PARK

Himalayan Zoological Park is **located in Bulbuley**, **about 3 km from Gangtok**. The spacious and picturesque zoo is spread over a very large hilly terrain. Animals inhabiting the zoo include Himalayan Blue Sheep, Red Pandas, Common Leopard, Leopard Cat, , Himalayan Palm Civets, Large Indian Civets, Gorals, Barking Deer, Yaks etc.

## **Dark-breasted Rosefinch Bird**

The dark-breasted rosefinch (*Procarduelis nipalensis*) is a species of true finch in the monotypic genus *Procarduelis*. It is found in Bhutan, China, India, Laos, Myanmar, Nepal, Pakistan, Thailand, and Vietnam. Its natural habitats are boreal forests and subtropical or tropical high-altitude shrubland.