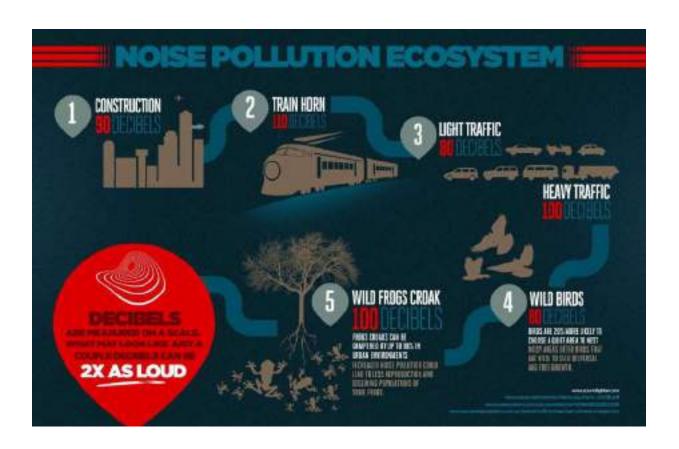

## The problem of air pollution in India

Air pollution is a significant and pervasive issue in India, affecting the health, environment, and economy of the country. Several factors contribute to India's air pollution problem:

- **Industrial Emissions:** India's rapid industrialization has led to increased emissions of pollutants such as particulate matter (PM), sulfur dioxide (SO2), nitrogen oxides (NOx), and volatile organic compounds (VOCs) from factories and power plants.
- Vehicle Emissions: The rapid growth in the number of vehicles, especially in urban areas, has led to high levels of vehicular emissions. Old and poorly maintained vehicles, as well as the lack of proper emission control measures, contribute significantly to air pollution.
- Biomass Burning: The practice of burning biomass for cooking and heating, particularly in rural areas, releases large amounts of pollutants such as carbon monoxide (CO), PM, and other harmful gases into the air.
- Construction Activities: Construction activities generate dust and emissions from machinery, contributing to localized air pollution, especially in urban areas experiencing rapid infrastructure development.
- **Crop Burning:** Crop residue burning, primarily in the states surrounding Delhi and other major cities, worsens air quality during the winter months, leading to severe episodes of smog and haze.
- Poor Waste Management: Improper disposal of solid waste, including open burning of garbage, adds to air pollution by releasing harmful pollutants into the atmosphere.

#### The impacts of air pollution in India are far-reaching:

- Health Effects: Air pollution is a leading cause of respiratory diseases, cardiovascular diseases, lung cancer, and other health problems. It affects people of all ages but disproportionately harms children, the elderly, and those with pre-existing health conditions.
- **Environmental Degradation:** Air pollution contributes to environmental degradation by causing acid rain, damaging ecosystems, and harming biodiversity.
- **Economic Costs:** The economic costs of air pollution in terms of healthcare expenditures, lost productivity, and damage to infrastructure are substantial.