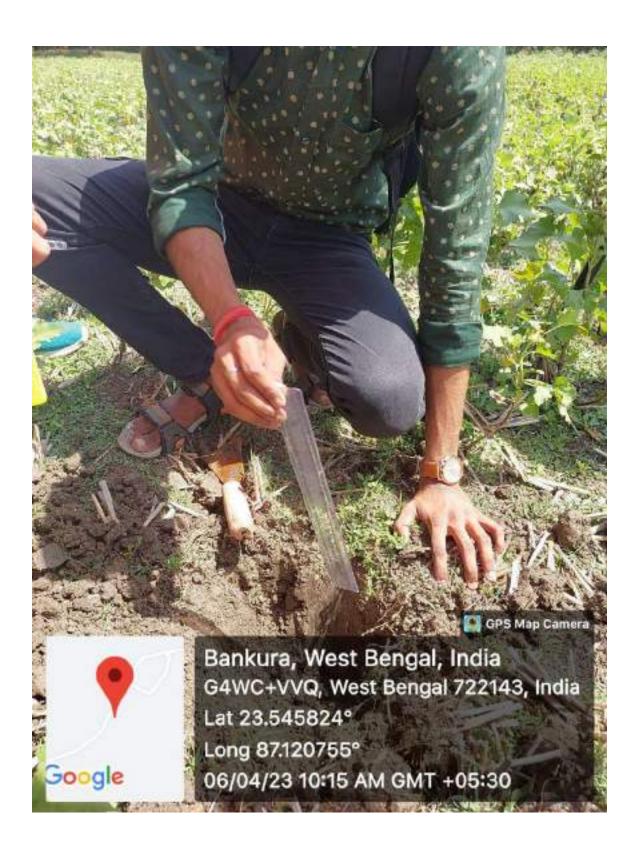

This part of the district witnesses dry-hot summers with moderate monroons (only Moun main) and cool winters. The day of our visit on 6/4/23 was characterized by scouchings heat as well.