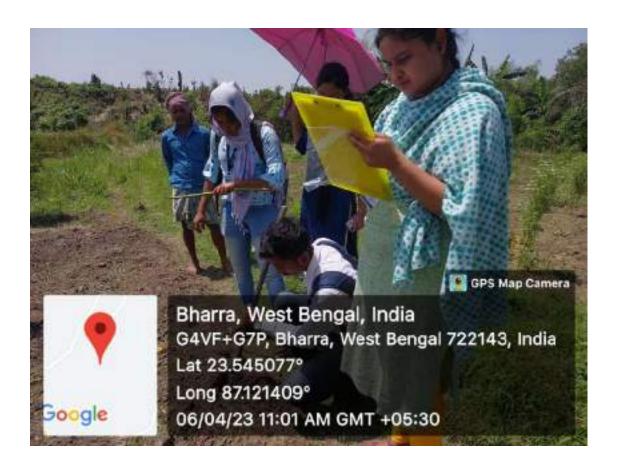

There were 26 students in the 4<sup>th</sup> semester. Some of their project samples has been provide below:

LOCAL EXCURSION TO **BISNUPUR** SERICULTURE FARM (APRIL 2023)

#### PERMISSION LETTER FROM PRINCIPAL SIR

ASANSOL-719303 - WEST BENGAL - INDIA - PH (0341-2274529, 2275414

Date .....

The Principal B. B. College

Subject Intimation about conduction of an educational tour on 6th April, 2023 at Bishnupur Sericulture Complex

I would like to inform and seek your permission to conduct a mandatory educational tour for the B.Sc. 6th semester Honours students at Bishmupur Ser collars Complex. West Bongal on 6th April, 2023.

Dr. Rajrupa Ghosh (HOD), Dr. Sangita Lahiry, Dr. Atrayce Dey, Ms. Saswati Chakraborty, Dr. Cargon Jonat and Mr. Kanshi's Kr. Mondat will be the allowed tensions of this tour. We would like to take your permission to conduct this tour for the proposed curriculum.