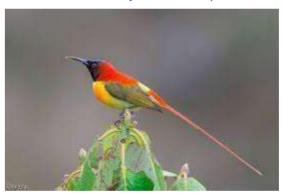

## HIMALAYAN ZOOLOGICAL PARK

Himalayan Zoological Park is **located in Bulbuley**, **about 3 km from Gangtok**. The spacious and picturesque zoo is spread over a very large hilly terrain. Animals inhabiting the zoo include Himalayan Blue Sheep, Red Pandas, Common Leopard, Leopard Cat, , Himalayan Palm Civets, Large Indian Civets, Gorals, Barking Deer, Yaks etc.

## Fine-tailed sunbird

The **fire-tailed sunbird** (*Aethopyga ignicauda*) is a species of sunbird in the family Nectariniidae.

It is found in the northern parts of the Indian subcontinent, primarily in the Himalayas, and also in some adjoining regions in Southeast Asia. The species occurs in Bangladesh, Bhutan, India, Myanmar, Nepal, Thailand and Tibet.