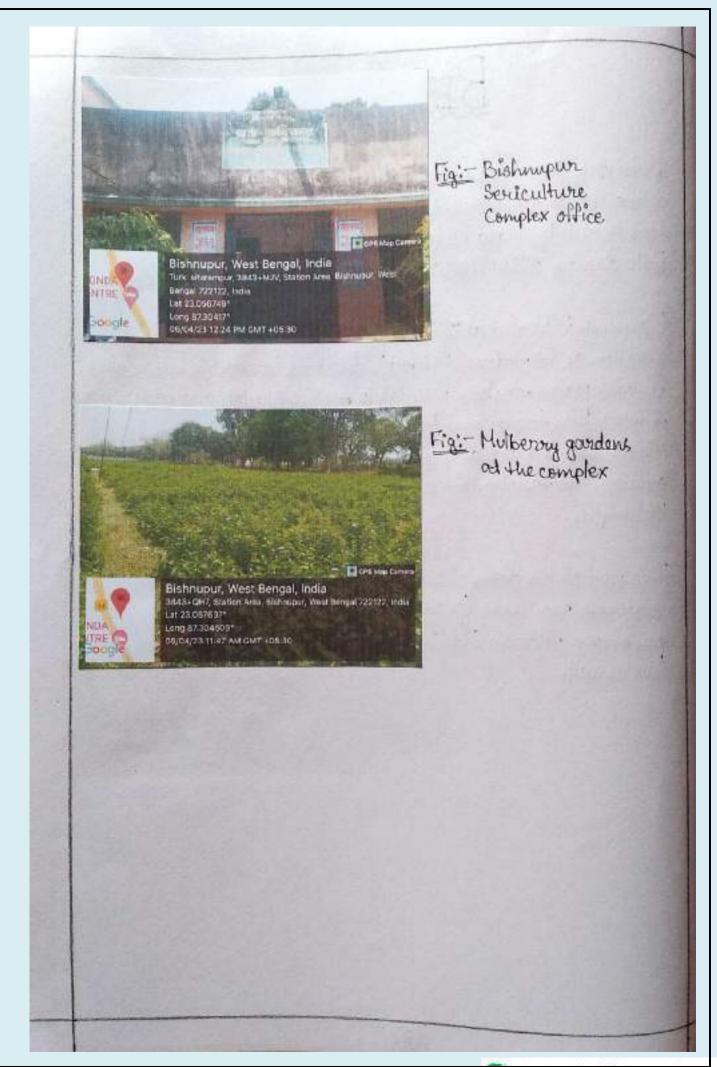

There were 26 students in the 4<sup>th</sup> semester. Some of their project samples has been provide below:

LOCAL EXCURSION TO **BISNUPUR** SERICULTURE FARM (APRIL 2023)

#### PERMISSION LETTER FROM PRINCIPAL SIR

ASANSOL-719303 - WEST BENGAL - INDIA - PH (0341-2274529, 2275414

Date .....

The Principal B. B. College

Subject Intimation about conduction of an educational tour on 6th April, 2023 at Bishnupur Sericulture Complex

I would like to inform and seek your permission to conduct a mandatory educational tour for the B.Sc. 6th semester Honours students at Bishmupur Ser collars Complex. West Bongal on 6th April, 2023.

Dr. Rajrupa Ghosh (HOD), Dr. Sangita Lahiry, Dr. Atrayce Dey, Ms. Saswati Chakraborty, Dr. Cargon Jonat and Mr. Kanshi's Kr. Mondat will be the allowed tensions of this tour. We would like to take your permission to conduct this tour for the proposed curriculum.

# VISITING CENTRES

Own visting, continues include two places.

- 1 Bishnupun Seniculture Complex.
- 2. Reeling Training own Sourising, Centur.

At Bishnupun Sericulture Complex are withoused the huge multerry gardens, different appliances used in Sericulture along with gaining knowledge on the culture process, shared with us by an kind officer. We also saw different types of silkmost coccons there.