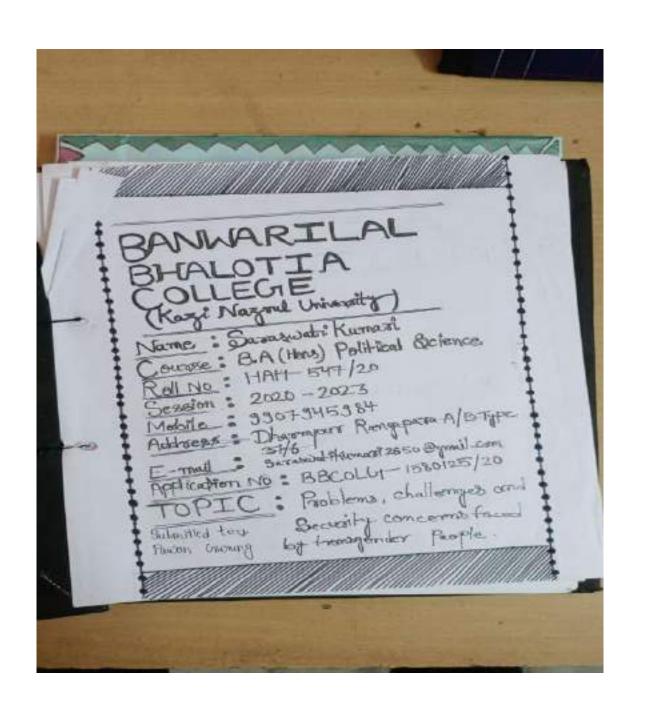

# WARILAL BHALOTIA COLLEGE

### ROJECT ON POLITICAL SCIENCE **TOPIC: TERRORISM IN INDIA**

NAME

:- SUNITA MONDAL

REG NO.

:- KNU20102005003

PAPPER CORE

:- 14 (PROJECT), SEM-VI

SESSION

2020-2023

NAME OF THE SUPERVISOR :- DR. KAKALI KUNDU

DATE

18.05.2023