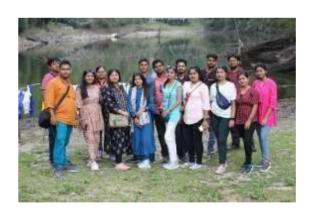

#### **SEMESTER IV EXCURSION DETAILS**

DATE :- 11/05/2023 TO 16/05/2023

PLACE:- HIMALAYAN ZOOLOGICAL PARK, GANGTOK, SIKKIM

**TEACHER NAME: - PANKAJ DUTTA** 

STUDENTS NAME :- SEE THE ATTACHMENT

# **TEAM MEMBERS**

Our educational tour was for Padamchen forest, Sikkim Himalayan zoological park. We the students of zoology department of kazi nazrul university, & our teachers were involved in university, semester the excursion. In our excursion, the members were —

- 1.21 students of day shift,
- 2.1 teacher