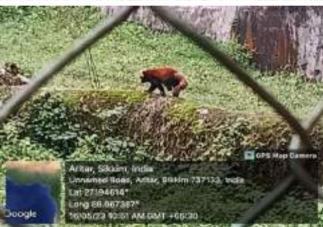

## HIMALAYAN ZOOLOGICAL PARK

Himalayan Zoological Park is **located in Bulbuley**, **about 3 km from Gangtok**. The spacious and picturesque zoo is spread over a very large hilly terrain. Animals inhabiting the zoo include Himalayan Blue Sheep, Red Pandas, Common Leopard, Leopard Cat, , Himalayan Palm Civets, Large Indian Civets, Gorals, Barking Deer, Yaks etc.

## Red Panda

The **red panda** (*Ailurus fulgens*), also known as the **lesser panda**, is a small mammal native to the eastern Himalayas and southwestern China. It has dense reddishbrown fur with a black belly and legs, white-lined ears, a mostly white muzzle and a ringed tail. Its head-to-body length is 51–63.5 cm (20.1–25.0 in) with a 28–48.5 cm (11.0–19.1 in) tail, and it weighs between 3.2 and 15 kg (7.1 and 33.1 lb). It is well adapted to climbing due to its flexible joints and curved semi-retractile claws.