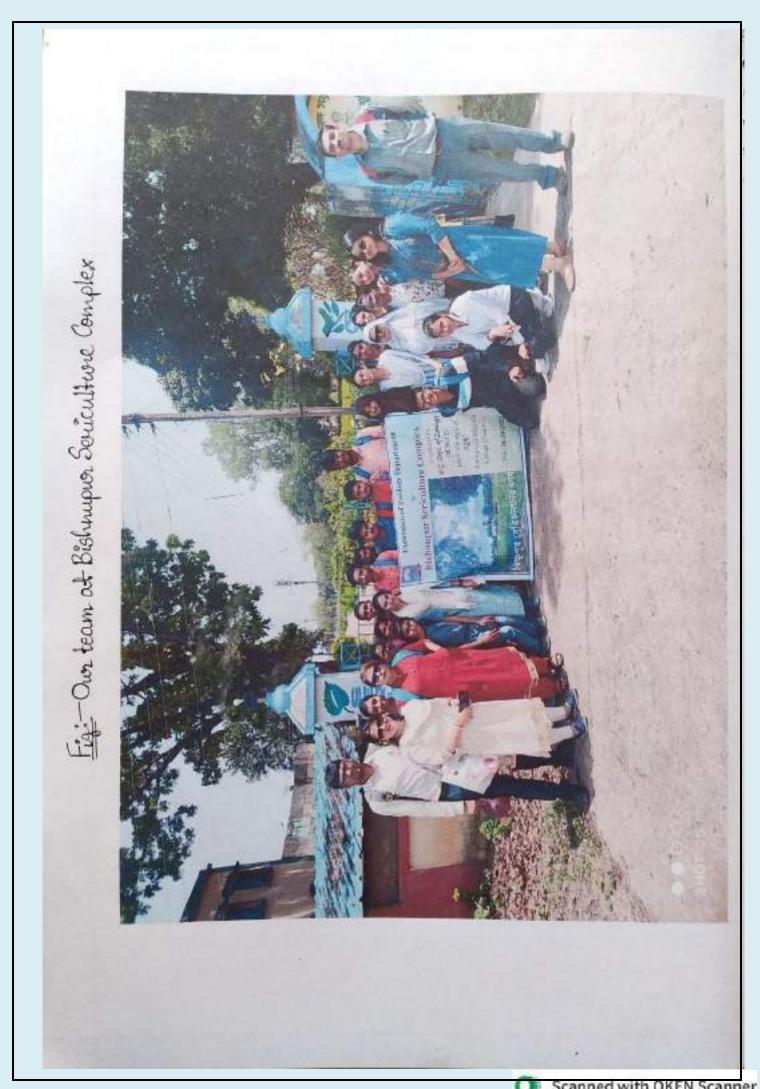

There were 26 students in the 4<sup>th</sup> semester. Some of their project samples has been provide below:

LOCAL EXCURSION TO **BISNUPUR** SERICULTURE FARM (APRIL 2023)

#### PERMISSION LETTER FROM PRINCIPAL SIR

ASANSOL-719303 - WEST BENGAL - INDIA - PH (0341-2274529, 2275414

Date .....

The Principal B. B. College

Subject Intimation about conduction of an educational tour on 6th April, 2023 at Bishnupur Sericulture Complex

I would like to inform and seek your permission to conduct a mandatory educational tour for the B.Sc. 6th semester Honours students at Bishmupur Ser collars Complex. West Bongal on 6th April, 2023.

Dr. Rajrupa Ghosh (HOD), Dr. Sangita Lahiry, Dr. Atrayce Dey, Ms. Saswati Chakraborty, Dr. Cargon Jonat and Mr. Kanshi's Kr. Mondat will be the allowed tensions of this tour. We would like to take your permission to conduct this tour for the proposed curriculum.

# TEAM

Our examinion was four Bishnupur Souiculture Complex. We the students of semester II Zoology honours and our powdersous were involved in the visit. In our team there were 20 students (13 girls and 7 boys) and 5 porofessous.