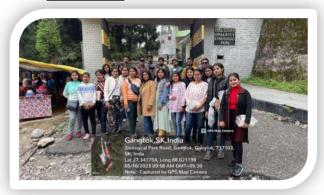

#### **SEMESTER IV EXCURSION DETAILS**

DATE :- 11/05/2023 TO 16/05/2023

PLACE:- HIMALAYAN ZOOLOGICAL PARK, GANGTOK, SIKKIM

**TEACHER NAME: - PANKAJ DUTTA** 

STUDENTS NAME :- SEE THE ATTACHMENT

#### NATURAL BEAUTY OF EAST SIKKIM

## HIMALAYAN ZOOLOGICAL PARK

On 16<sup>th</sup> May we were going to the ganktok local sightseeing like Thambi view point, Ganeshtak temple and last one is Sikkim Himalayan Zoological park.

### **GANESHTAK TEMPLE**

Ganesh Tok is a temple dedicated to Lord Ganesha at an uphill distance of 7 km from Gangtok. The temple was built in between 1952 and 1953, by Shri Appa B Pant, the former Political Officer of Sikkim. Here, apart from engaging in worship, one can have what is perhaps the best views of the city of Gangtok. The road to the temple is embellished with colourful prayer flags, and makes the journey much more pleasant.

## HIMALAYAN ZOOLOGICAL PARK

Himalayan Zoological Park is **located in Bulbuley**, **about 3 km from Gangtok**. The spacious and picturesque zoo is spread over a very large hilly terrain. Animals inhabiting the zoo include Himalayan Blue Sheep, Red Pandas, Common Leopard, Leopard Cat, , Himalayan Palm Civets, Large Indian Civets, Gorals, Barking Deer, Yaks etc.