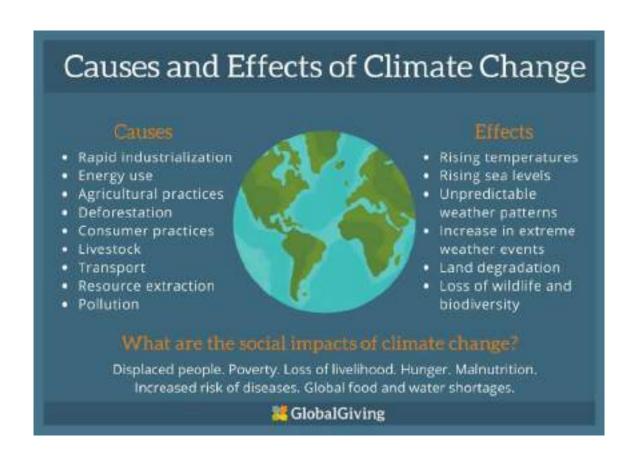

## The problem of air pollution in India

Air pollution is a significant and pervasive issue in India, affecting the health, environment, and economy of the country. Several factors contribute to India's air pollution problem:

- **Industrial Emissions:** India's rapid industrialization has led to increased emissions of pollutants such as particulate matter (PM), sulfur dioxide (SO2), nitrogen oxides (NOx), and volatile organic compounds (VOCs) from factories and power plants.
- Vehicle Emissions: The rapid growth in the number of vehicles, especially in urban areas, has led to high levels of vehicular emissions. Old and poorly maintained vehicles, as well as the lack of proper emission control measures, contribute significantly to air pollution.
- Biomass Burning: The practice of burning biomass for cooking and heating, particularly in rural areas, releases large amounts of pollutants such as carbon monoxide (CO), PM, and other harmful gases into the air.
- Construction Activities: Construction activities generate dust and emissions from machinery, contributing to localized air pollution, especially in urban areas experiencing rapid infrastructure development.
- **Crop Burning:** Crop residue burning, primarily in the states surrounding Delhi and other major cities, worsens air quality during the winter months, leading to severe episodes of smog and haze.
- Poor Waste Management: Improper disposal of solid waste, including open burning of garbage, adds to air pollution by releasing harmful pollutants into the atmosphere.

#### The impacts of air pollution in India are far-reaching:

- Health Effects: Air pollution is a leading cause of respiratory diseases, cardiovascular diseases, lung cancer, and other health problems. It affects people of all ages but disproportionately harms children, the elderly, and those with pre-existing health conditions.
- **Environmental Degradation:** Air pollution contributes to environmental degradation by causing acid rain, damaging ecosystems, and harming biodiversity.
- **Economic Costs:** The economic costs of air pollution in terms of healthcare expenditures, lost productivity, and damage to infrastructure are substantial.