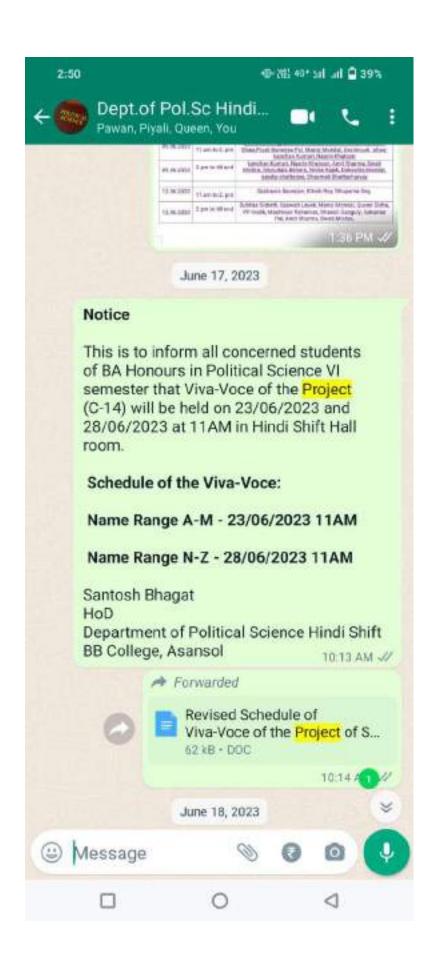

| Sl.<br>No. | Name of the<br>External Examiner           | Name of the<br>Internal Examiner | College to<br>be Examine                     | Date &<br>Time of<br>Viva-Voce | Name<br>Range<br>of<br>Student |
|------------|--------------------------------------------|----------------------------------|----------------------------------------------|--------------------------------|--------------------------------|
| 1          | Dr. Savera Sharma<br>B.C. College, Asansol | Prof. Santosh Bhagat             | B.B.<br>College,<br>Asansol<br>(Hindi Shift) | 23/06/2023<br>11 AM            | A-M                            |
| 2          | Dr. Amrita Baserjee<br>BC Cellege, Asansol | Prof. Santosh Bhagat             | B.B.<br>College,<br>Asansol<br>(Hindi Shift) | 28/06/2023<br>11 AM            | N-Z                            |