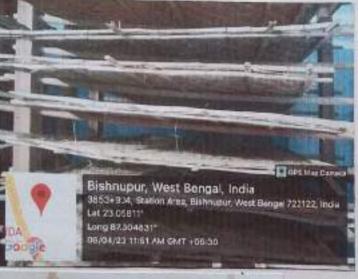

# ONWARD JOURNEY

The place of our zoological farm wish was Bishnapur Scriculture Complex. The journey started from Banawillal Bhalotia College at around 8:30 am. We went there by bus. Our breakfast was provided to us by the proofersoon on the bus at about 9:30-10 am. We weached Bishnapur around 11 am. Even though we were full of excitement and jey, we maintained our behaviour and manner.

Forom the Serviculture Complex are event on to visit the Reeling, Training cum Servicing Centre situated nearby. There we saw how silk is summered direct the cocoon and weren into threads.

After risiting, both of those places are took our lunch and started our retwen journey at 4 pm. We vreached Asansol around 6:30 pm.

# BISHNUPUR

Bishwipur is a town and a municipality of Bankwia district in the stole of West Bengal, India. It is famous four its terracotta temples built by Italia vuleur, historic Radha Krishna temples built during 1600-1800CE and the Baluchari Garces.

Bishnupur is located at 23°05'N 87°19'E. It has an average elevation of 59 metures (194 feet). This area has feetile, low-lying alluvial plains, making it suitable for the growth and production of twees like Avijun and Mulberry. These plants act as host to silk worms and are a very impostant paul of Sericulture. This explains the number of sericulture forms in and around Bishnupur.

This part of the district witnesses dry-hot summers with moderate monroons (only Moun main) and cool winters. The day of our visit on 6/4/23 was characterized by scouchings heat as well.