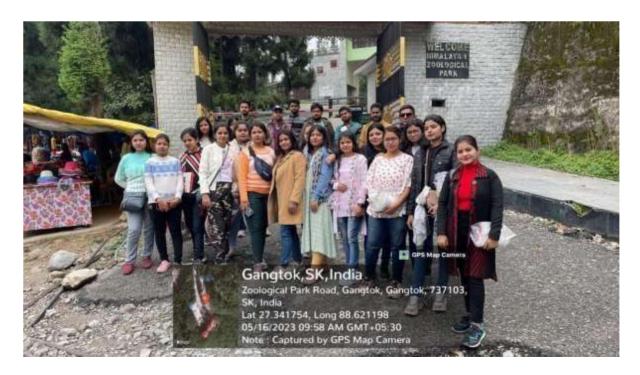

## HIMALAYAN ZOOLOGICAL PARK

Himalayan Zoological Park is **located in Bulbuley**, **about 3 km from Gangtok**. The spacious and picturesque zoo is spread over a very large hilly terrain. Animals inhabiting the zoo include Himalayan Blue Sheep, Red Pandas, Common Leopard, Leopard Cat, , Himalayan Palm Civets, Large Indian Civets, Gorals, Barking Deer, Yaks etc.