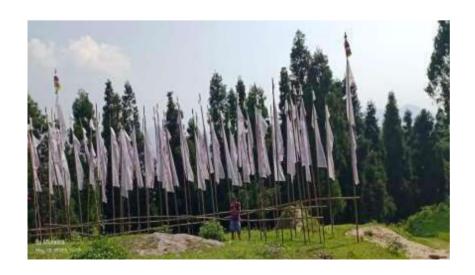

#### **SEMESTER IV EXCURSION DETAILS**

DATE :- 11/05/2023 TO 16/05/2023

PLACE:- HIMALAYAN ZOOLOGICAL PARK, GANGTOK, SIKKIM

**TEACHER NAME: - PANKAJ DUTTA** 

STUDENTS NAME :- SEE THE ATTACHMENT

#### NATURAL BEAUTY OF EAST SIKKIM

## HIMALAYAN ZOOLOGICAL PARK