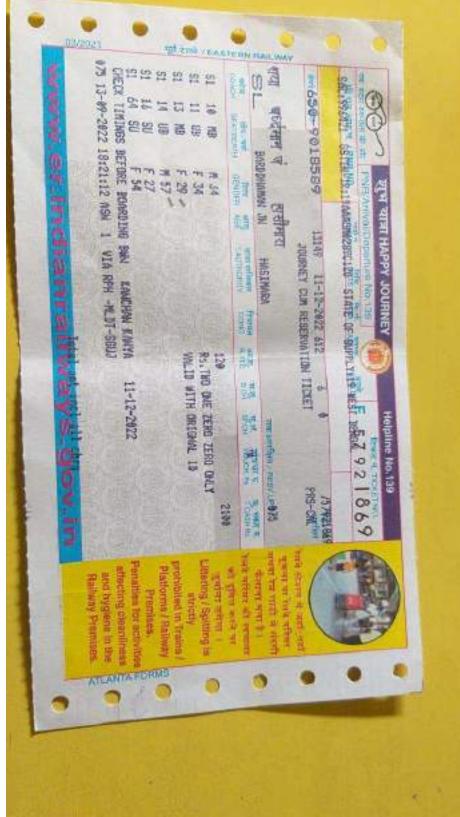

CHGEOC602

SESSION- 2020-23

ATE OF SUMITION- 27/05/23

**CERTIFIED BY** 



Constituent College of the Kam Nagrad University Gost Sponsons (U.G.& P.G.)

COLLEGES WITH POTENTIAL FOR EXCELLENCE

Asansof-713303, West Burgal (India)

MISSISSEPHENE STORY

W NESSTATION

Ten STREET, SQUARE,

#### DEPARTMENT OF GEOGRAPHY

#### To Whom H May Concern

This is to carrify that Mr SUPRIYA BOURT ... a student of semester VI of this

department having Registration No... KNL/20102005595...has prepared this project suport (Com-

Course-14 Disaster Management Project Work's

FLANDSHAZARD IN MADABIHAT, BEPARA BLOCK OF ALIPURDUAR DISTRICT

to failfil the partial requirement of Bac. Sixth Semester Examinations, 2023.

I wish him/her every success in life.

Dated the 27th May,2023

Head of the Department







| 03/2021                                                                                                            | WAY THE TAN                                                                             | TERRI HAR WAY