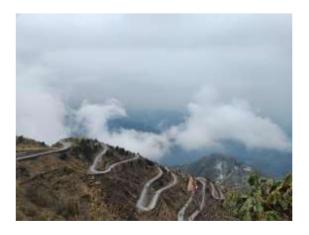

## ZIGZAG ROAD OF EAST SIKKIM

This spiral road is located near Zuluk (or Dzuluk), a small village located in the historic Old Silk Route from Tibet to India, on the rugged terrain of the lower Himalayas in East Sikkim. This extreme winding paved road climbs up to the Thambi view point, at 3.413m (11,200 ft) above the sea level. This is the vantage point from where you can get an unhindered view of the Three Level Zigzag roads on the adjoining hills. A trip to the area requires special permits. This few kilometers drive takes the tourists through a winding road which provides excellent sunrise views. The three level winding road, on the adjoining hills with unique geometrical curves, make thrilling experiences for visitors.

## **ECO NATURE PARK**

Eco nature park is one of the most popular eco park at padmachen.