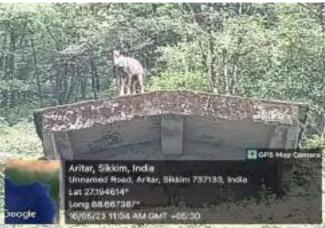

## HIMALAYAN ZOOLOGICAL PARK

Himalayan Zoological Park is **located in Bulbuley**, **about 3 km from Gangtok**. The spacious and picturesque zoo is spread over a very large hilly terrain. Animals inhabiting the zoo include Himalayan Blue Sheep, Red Pandas, Common Leopard, Leopard Cat, , Himalayan Palm Civets, Large Indian Civets, Gorals, Barking Deer, Yaks etc.

## Himalayan Blue Sheep

The **bharal** (*Pseudois nayaur*), also called the **blue sheep**, is a caprine native to the high Himalayas. It is the only member of the genus *Pseudois*.[3] It occurs in India, Bhutan, China (in Gansu, Ningxia, Sichuan, Tibet, and Inner Mongolia), Myanmar, Nepal, and Pakistan.[1] The Helan Mountains of Ningxia have the highest concentration of bharal in the world, with 15 bharals per km<sub>2</sub> and 30,000 in total.