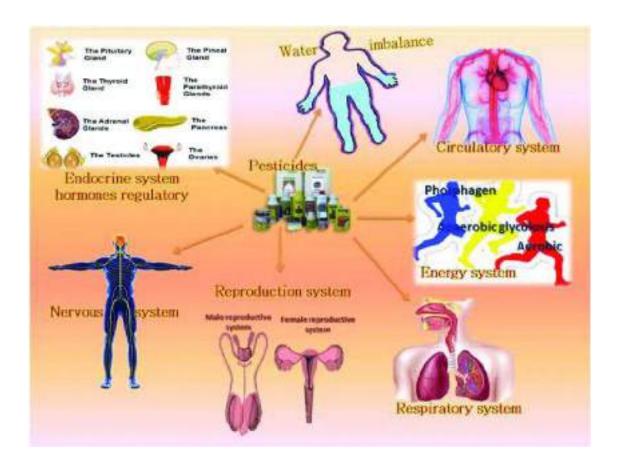

ere is on human health, it's worth mentioning that pesticides and synthetic fertilizers also have significant environmental impacts, including water and soil contamination, biodiversity loss, and disruption of ecosystems. These environmental changes can indirectly affect human health by altering food availability, water quality, and ecological balance.

In response to these concerns, there has been increasing interest in organic farming practices, which minimize the use of synthetic chemicals and promote more sustainable and environmentally friendly approaches to agriculture. Additionally, regulatory efforts aimed at restricting or banning the use of certain pesticides and fertilizers, as well as promoting safer alternatives, are essential for protecting human health and the environment.





Name: ABHIJIT CHOWDHURY

**Enrolment Number: 102221230003** 

**Subject:** *Environmental Studies* 

Subject Code: AECC

Project Topic: <u>The various strategies of soil conservation</u>

implemented in West Bengal, India

This is to certify that **ABHIJIT CHOWDHURY**, a student of **Banwarilal Bhalotia College**, **Asansol** has successfully completed the college project titled:

The various strategies of soil conservation implemented in West Bengal, India under the guidance of Mr. Sayantan Dutta, Dept. of Environmental Science, BB College, Asansol, WB.

The college project was undertaken as a part of the **BA program curriculum** and was completed with diligence and dedication. The project involved [Briefly describe the main objectives and scope of the project].

Throughout the durat