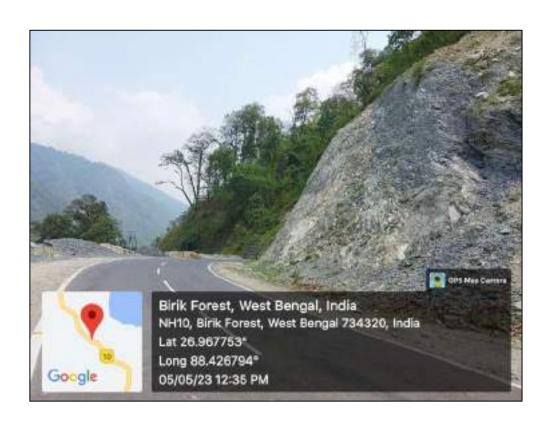

# ONWARD JOURNEY

The place of our zoological farm wish was Bishnapur Scriculture Complex. The journey started from Banawillal Bhalotia College at around 8:30 am. We went there by bus. Our breakfast was provided to us by the proofersoon on the bus at about 9:30-10 am. We weached Bishnapur around 11 am. Even though we were full of excitement and jey, we maintained our behaviour and manner.

Forom the Serviculture Complex are event on to visit the Reeling, Training cum Servicing Centre situated nearby. There we saw how silk is summered direct the cocoon and weren into threads.

After risiting, both of those places are took our lunch and started our retwen journey at 4 pm. We vreached Asansol around 6:30 pm.

# BISHNUPUR

Bishwipur is a town and a municipality of Bankwia district in the stole of West Bengal, India. It is famous four its terracotta temples built by Italia vuleur, historic Radha Krishna temples built during 1600-1800CE and the Baluchari Garces.

Bishnupur is located at 23°05'N 87°19'E. It has an average elevation of 59 metures (194 feet). This area has feetile, low-lying alluvial plains, making it suitable for the growth and production of twees like Avijun and Mulberry. These plants act as host to silk worms and are a very impostant paul of Sericulture. This explains the number of sericulture forms in and around Bishnupur.

This part of the district witnesses dry-hot summers with moderate monroons (only Moun main) and cool winters. The day of our visit on 6/4/23 was characterized by scouchings heat as well.