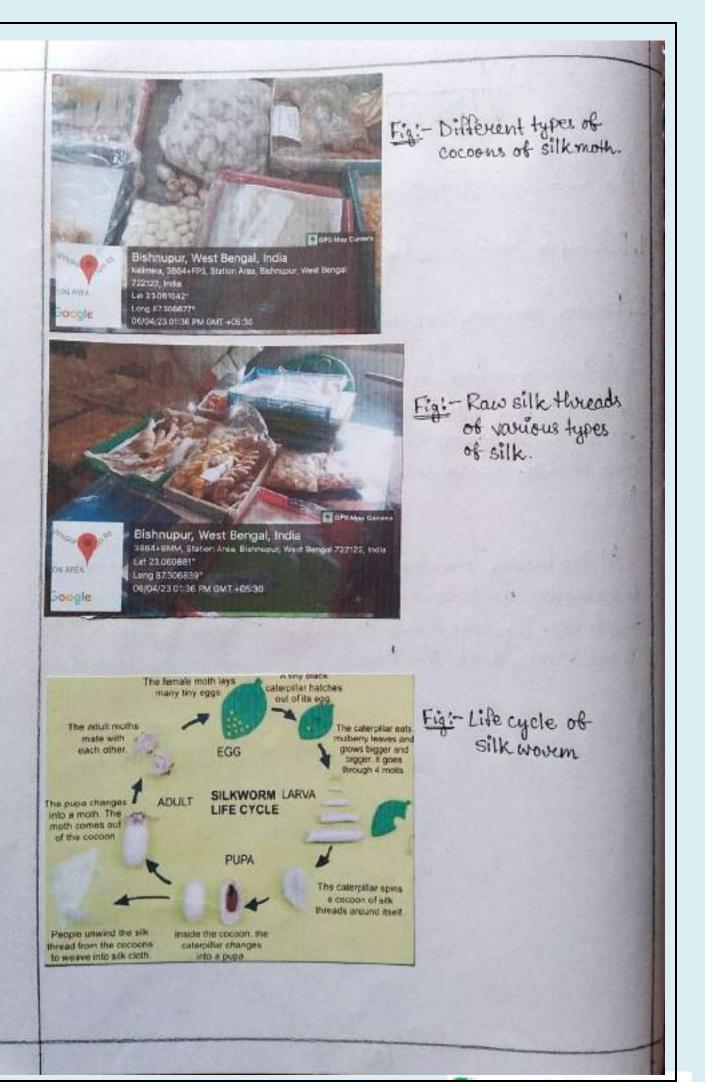

# VISITING CENTRES

Own visting, continues include two places.

- 1 Bishnupun Seniculture Complex.
- 2. Reeling Training own Sourising, Centur.

At Bishnupun Sericulture Complex are withoused the huge multerry gardens, different appliances used in Sericulture along with gaining knowledge on the culture process, shared with us by an kind officer. We also saw different types of silkmost coccons there.

At the Reeling Totalining cum Servicing antre over were given inflormation about review types of silk, saw different overling, machines. They also showed in how silk is vernoved from a occoon or receled into silk thread.

# SERICULTURE

Definition:

A powers in colich the silk women is one and and unoverlined silk thousand are extended from the women for commercial propose is known as 'Seniculture'.

Life cycle of Silkmoth:

Silkmoth being a holometabolous insect, undergoes complete metamosphosis with four stages in its life cycle, i.e., egg, larva, pupa
and adult. Sexual dimosphism is present in adult, pupal and
larval stages of life cycle. The dination of each stage varies
according to inherited characters of the race and also with the
available enviousemental conditions, quality of the food provided
etc.