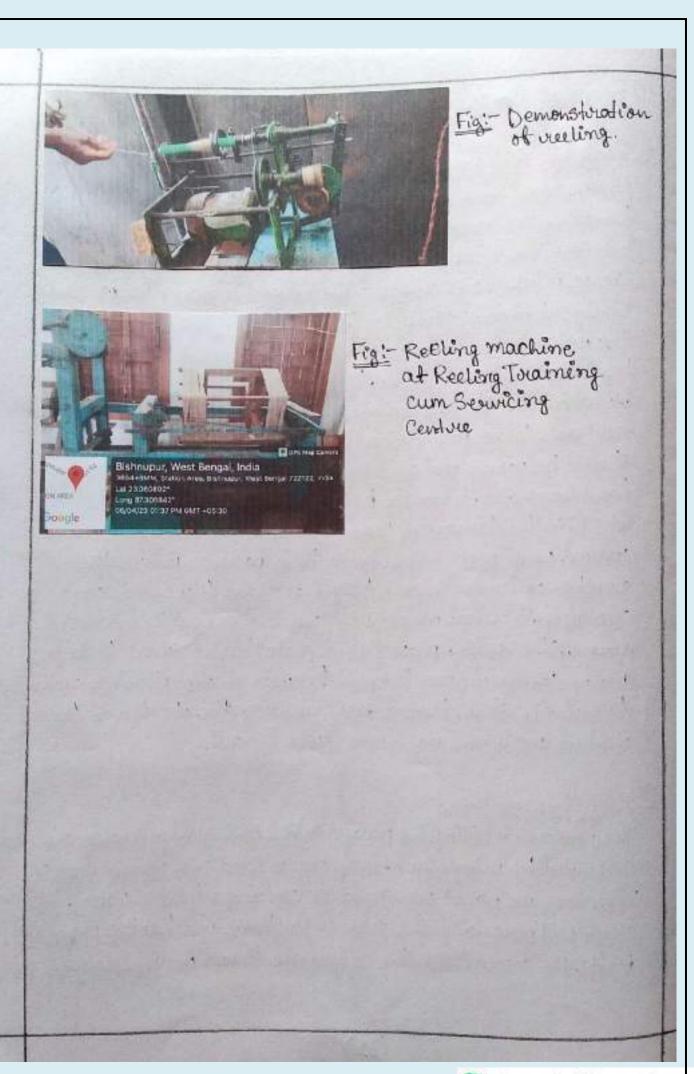

At the Reeling Totalining cum Servicing antre over were given inflormation about review types of silk, saw different overling, machines. They also showed in how silk is vernoved from a occoon or receled into silk thread.

3. Reeling of Cocoon. The purcess of rearing our reeling the fluench forom occoons is called ruling of cocoon. Reeling burings together 5-20 filaments of Elk into I continuous thread colich forms the commercial silk. Reserved cocoons are collected in large numbers and boiled in a large metal container for 10-15 minutes. This towarment aill soften the occoons and easy, to uncound the cocoons.